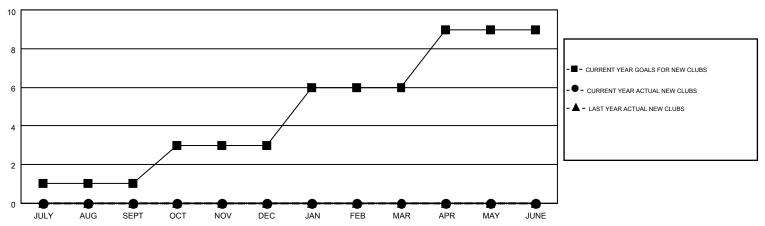

## MONTHLY MEMBERSHIP PROGRESS REPORT

Multiple District 25

Results as of: 2/28/2015

GMT: THOMAS MATNEY

LOCATION: INDIANA

GMT CA 1

| Clubs         |                  |                  |                  |                  | Members               |                    |                                        |                    |                  |
|---------------|------------------|------------------|------------------|------------------|-----------------------|--------------------|----------------------------------------|--------------------|------------------|
|               | RESUL            | TS FOR 2014-2015 | i                |                  | RESULTS FOR 2014-2015 |                    |                                        |                    |                  |
| QUARTER       | NEW CLUB<br>GOAL | NEW CLUBS        | DROPPED<br>CLUBS | NET<br>GAIN/LOSS | QUARTER               | NEW MEMBER<br>GOAL | CHARTER AND<br>NEW<br>MEMBERS<br>ADDED | DROPPED<br>MEMBERS | NET<br>GAIN/LOSS |
| JULY/AUG/SEPT | 1                | 0                | 0                | 0                | JULY/AUG/SEPT         | 64                 | 237                                    | 309                | -72              |
| OCT/NOV/DEC   | 2                | 0                | 2                | -2               | OCT/NOV/DEC           | 52                 | 201                                    | 317                | -116             |
| JAN/FEB/MAR   | 3                | 0                | 2                | -2               | JAN/FEB/MAR           | 83                 | 125                                    | 190                | -65              |
| APR/MAY/JUNE  | 3                | 0                | 0                | 0                | APR/MAY/JUNE          | 176                | 0                                      | 0                  | 0                |