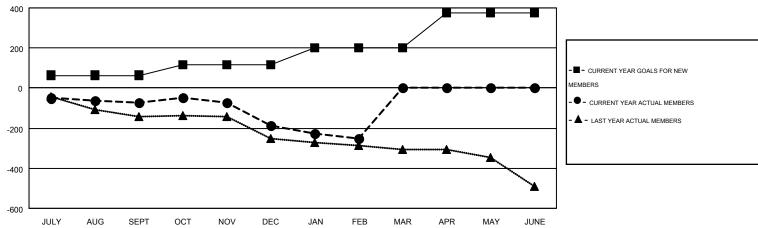

## MONTHLY MEMBERSHIP PROGRESS REPORT

Multiple District 25

Results as of: 2/28/2015

GMT: THOMAS MATNEY

LOCATION: INDIANA

GMT CA 1

| Clubs         |                  |                  |                  |                  | Members               |                    |                                        |                    |                  |
|---------------|------------------|------------------|------------------|------------------|-----------------------|--------------------|----------------------------------------|--------------------|------------------|
|               | RESUL            | TS FOR 2014-2015 | i                |                  | RESULTS FOR 2014-2015 |                    |                                        |                    |                  |
| QUARTER       | NEW CLUB<br>GOAL | NEW CLUBS        | DROPPED<br>CLUBS | NET<br>GAIN/LOSS | QUARTER               | NEW MEMBER<br>GOAL | CHARTER AND<br>NEW<br>MEMBERS<br>ADDED | DROPPED<br>MEMBERS | NET<br>GAIN/LOSS |
| JULY/AUG/SEPT | 1                | 0                | 0                | 0                | JULY/AUG/SEPT         | 64                 | 237                                    | 309                | -72              |
| OCT/NOV/DEC   | 2                | 0                | 2                | -2               | OCT/NOV/DEC           | 52                 | 201                                    | 317                | -116             |
| JAN/FEB/MAR   | 3                | 0                | 2                | -2               | JAN/FEB/MAR           | 83                 | 125                                    | 190                | -65              |
| APR/MAY/JUNE  | 3                | 0                | 0                | 0                | APR/MAY/JUNE          | 176                | 0                                      | 0                  | 0                |